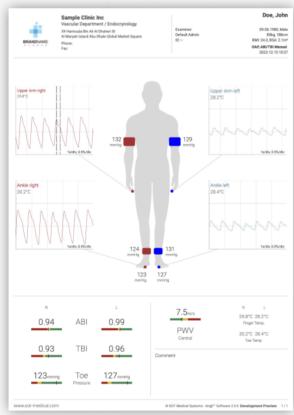

## Simultaneous ABI with PPG in under 2 minutes

- ABI, TBI, Toe Pressure, PWV, Pulse Rise Time and Skin Temperature
- Pressures in under 2 Minutes

# Medical Systems

Advanced Vascular Diagnostics www.sot-medical.com

Left and Right simultaneous PVR

Apply optical sensors (PPG) and pressure cuffs (inflated with manometer) on all limbs to determine pressures and pulse waves. The ABI and TBI will be automatically calculated after the test.

### Simultaneous

Direct left and right comparison to detect side differences in timing and amplitude.

Watch the Application Video