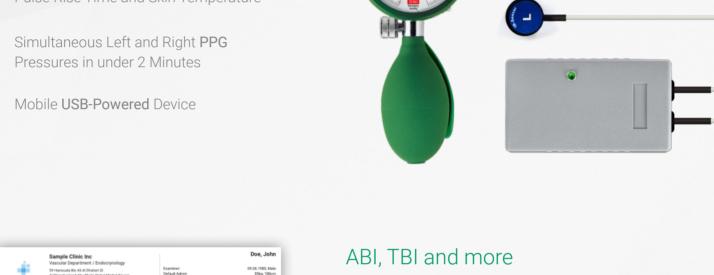

# Medical Systems

Advanced Vascular Diagnostics www.sot-medical.com

Left and Right simultaneous PVR

Apply optical sensors (PPG) and pressure cuffs (inflated with manometer) on all limbs to determine pressures and pulse waves. The ABI and TBI will be automatically calculated after the test.

### What's in the Box:

AngE™ Phlebo 2-channel PPG with Temperature

Manometer with double-tube cuff connector

- 1 Pair Upper Arm Cuffs
- 1 Pair Ankle Cuffs
- 1 Pair Toe Cuffs

2 Metal Clips and 500 Adhesive Rings