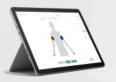

# Medical Systems

Advanced Vascular Diagnostics www.sot-medical.com

Left and Right simultaneous PVR

Apply optical sensors (PPG) and pressure cuffs (inflated with manometer) on all limbs to determine pressures and pulse waves. The ABI and TBI will be automatically calculated after the test.