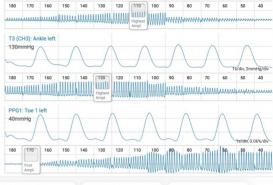

#### Included Parameters

ABI - Ankle Brachial Index

PWV - Pulse Wave Velocity

PWI<sup>™</sup> - Pulse Wave Index

Segmental Pressures

Finger & Toe Circulation

Optional: TBI & Systolic Toe Pressure with Skin Temperature