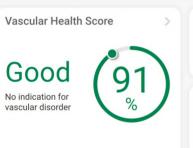

#### Al-Assisted Vascular Score

Easy interpretation of vascular health, regardless of blood pressure or