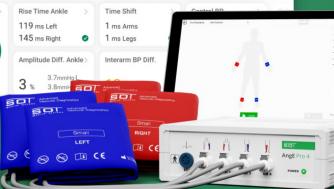

# AngE™ABI+

Vascular Health Screening in 1 Minute

- Easy to Use and Evaluate
- Peripheral Arterial and Venous Tests
- ✓ macOS 

  and Windows 

  compatible

  c
  - store directly to EHR/PACS

Advanced Vascular Diagnostics www.sot-medical.com

#### Included Parameters

ABI - Ankle Brachial Index

PWV - Pulse Wave Velocity

PWI<sup>™</sup> - Pulse Wave Index

Segmental Pressures

Finger & Toe Circulation

Optional: TBI & Systolic Toe Pressure with Skin Temperature