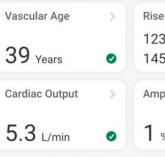

#### Included Parameters

ABI - Ankle Brachial Index

PWV - Pulse Wave Velocity

PWI<sup>™</sup> - Pulse Wave Index

Segmental Pressures

Finger & Toe Circulation

Optional: TBI & Systolic Toe Pressure with Skin Temperature