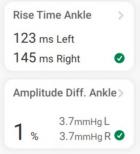

#### Included Parameters

ABI - Ankle Brachial Index

PWV - Pulse Wave Velocity

PWI<sup>™</sup> - Pulse Wave Index

Segmental Pressures

Finger & Toe Circulation

Optional: TBI & Systolic Toe Pressure with Skin Temperature