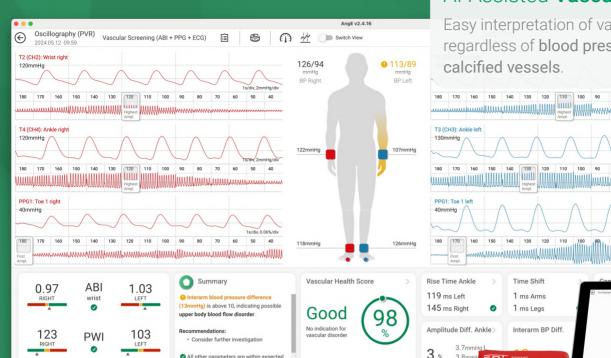

#### Al-Assisted Vascular Score

Easy interpretation of vascular health, regardless of blood pressure or

#### Included Parameters

ABI - Ankle Brachial Index

PWV - Pulse Wave Velocity

PWI<sup>™</sup> - Pulse Wave Index

Segmental Pressures

Finger & Toe Circulation

Optional: TBI & Systolic Toe Pressure with Skin Temperature